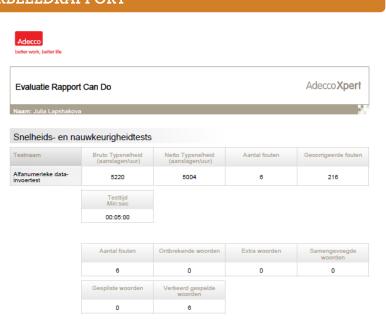

#### **VOORBEELDRAPPORT**

- ✓ Snelheid en nauwkeurigheid: om de resultaten van de kandidaten beter te kunnen vergelijken, wordt de snelheid aangepast aan het aantal gemaakte fouten. De totale snelheid en het totale aantal fouten worden hier ook getoond.
- ✓ Fouten per categorie: Het aantal fouten wordt getoond per categorie.
- ✓ Gedetailleerd rapport: naast het standaardrapport is ook een gedetailleerd rapport mogelijk. Daarin staan niet alleen de resultaten, maar ook de tekst die de deelnemers hebben ingevoerd. In het rapport is dankzij een symbool meteen duidelijk tot welke catagorie de fout behoort.

Detailed report extract

Speed and Accuracy Assessments ©The Adecco Group

Errors per category: Missing Words: Extra Words: Joined Words: Split Words: Misspelled Words:

Symbols used to mark en

Missing Word Extra Word Joined Word Split Word Misspelled Word split example misspell example